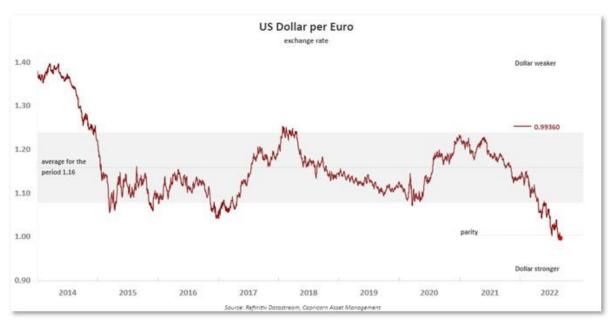

In the currency markets, the dollar index, which measures the greenback against a basket of six currencies, hovered near its 20-year high at 109.49 on Friday. It also hit a new 24-year high against the rate-sensitive Japanese yen and stood back above 140 yen per dollar.

Overnight, U.S. stocks eked out modest gains with the U.S. S&P 500 index climbing 0.3%. The Nasdaq Composite finished down 0.3%.

In Europe, fears of a recession are on the rise, with a survey showing on Thursday that manufacturing activity across the euro zone declined again last month as consumers feeling the pinch from a deepening cost of living crisis cut spending.