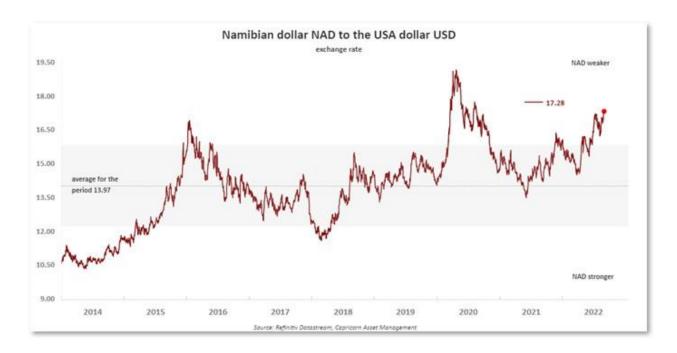

## **Domestic Markets**

South Africa's rand weakened on Thursday as the dollar hit a fresh two-decade high after U.S. data showed a strong economy, raising more expectations of higher interest rates from the Federal Reserve.

At 1639 GMT, the rand traded at 17.2950 against the dollar, 0.93% weaker than its previous close.

The greenback was last up 0.73% at 109.64, after hitting 109.99 earlier, its highest since June 2002.

It strengthened after a government report showed that the number of Americans filing new claims for unemployment benefits declined further last week, consistent with strong demand for workers and tight labour market conditions.

"The South African rand is suffering at the hands of declining global risk sentiment on the back of a hawkish Federal Reserve," said Warren Venketas, analyst at forex trading firm IG.

The local currency has lost almost 16% against the dollar in the last five months from its peak of 14.4651 rand against the dollar at the start of April.